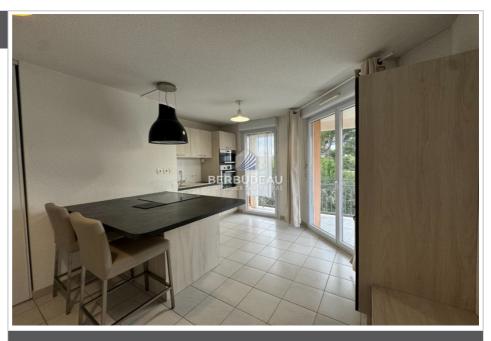

## **Apartment 1466 Carpentras**

Come and discover this magnificent T2 in perfect condition, ideally located in a residential area close to the Leclerc shopping center in Carpentras. Located on the 1st floor of a secure and quiet residence, this 40 m² apartment with its fitted American kitchen is a true haven of peace. Its services such as double glazing, secure residence, armored door, swimming pool and its private parking, are undeniable assets. The general condition of the building, built in 2005, is very good and offers a quality residential environment. The Proche Leclerc area is a dynamic district of the city of Carpentras. The district offers various amenities, including shops, services and schools, making daily life practical and pleasant. Highly accessible, it benefits from good public transport coverage. The area is partly residential with a mix of housing, but also economic activity zones. It thus combines tranquility, convenience and economic activity for an...

Features:

Double Glazing, Secured residence, Calm, Porte blindée, Residential, Piscine

- 1 bedroom
- 1 terrace
- 1 show er
- 1 WC
- 1 parking